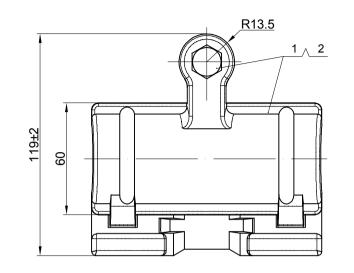

## NOTE:

А

В

С

D

- 1、The unit of length is mm;
- 2、All connecting fittings are hot-dip galvanized;
- 3、Rubber core is selected according to customer's demand;