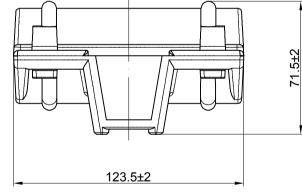

## NOTE:

А

В

С

D

- 1、The unit of length is mm;
- 2、All connecting fittings are hot-dip galvanized;
- 3、Rubber core is selected according to customer's demand;