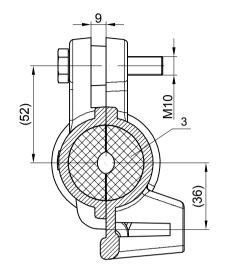

3

| 3    | rubber      | 1    | Ø      | EPDM               |        |
|------|-------------|------|--------|--------------------|--------|
| 2    | Casing      | 1    | TK-01  | Aluminium alloy    |        |
| 1    | Bolt        | 1    | M10*50 | Hot dip galvanized |        |
| ITEM | DESCRIPTION | Q'TY | TYPE   | MATERIAL           | REMARK |

## NOTE:

А

В

С

D

- 1、The unit of length is mm;
- 2、All connecting fittings are hot-dip galvanized;
- 3、Rubber core is selected according to customer's demand;