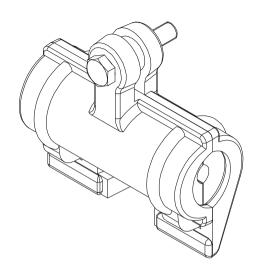

3

| 3    | rubber      | 1    | Ø      | EPDM               |        |
|------|-------------|------|--------|--------------------|--------|
| 2    | Casing      | 1    | TK-01  | Aluminium alloy    |        |
| 1    | Bolt        | 1    | M10*50 | Hot dip galvanized |        |
| ITEM | DESCRIPTION | Q'TY | TYPE   | MATERIAL           | REMARK |

|    | <b>PSTel</b> |           |     |                |             |         |  |  |  |
|----|--------------|-----------|-----|----------------|-------------|---------|--|--|--|
|    | Tolerance    |           |     |                |             |         |  |  |  |
| d; | ≤30mm        | ±1.5mm    |     |                |             |         |  |  |  |
|    | >30mm        | >30mm ±5% |     | Suspension set |             |         |  |  |