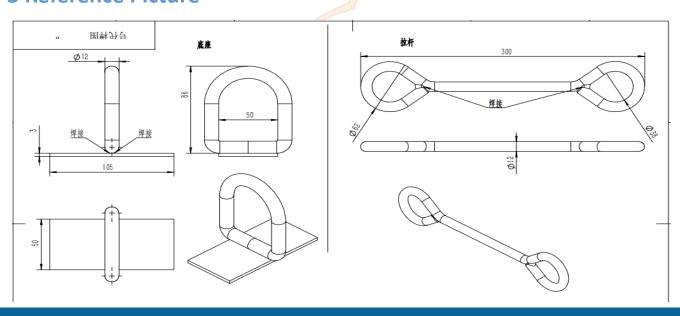

## **2 Technical Index**

| NUMBER | SPECIFICATION                                    |                                                                                                   |
|--------|--------------------------------------------------|---------------------------------------------------------------------------------------------------|
| 1      | SPAN                                             | ≥200M                                                                                             |
| 2      | INSTALLATION                                     | strap or steel tape 3/4 "                                                                         |
| 3      | MEASUREMENTS                                     | 50mm x 105mm (±15%)                                                                               |
| 4      | Platen Thickness                                 | 3 mm(≤+2mm)                                                                                       |
| 5      | Minimum hardware rod diameter                    | 12 mm +-5%                                                                                        |
| 6      | Hardware rod length                              | 250 mm +- 15%                                                                                     |
| 7      | Number of turnbuckles.                           | 2                                                                                                 |
| 8      | Diameter of the round rods of the turnbuckles    | 10.5 mm( $\pm$ 5%), with ears for fastening.                                                      |
| 9      | Tensioners length.                               | 330 + - 10% in length, including the fastening ears, presenting a symmetrical circular structure. |
| 10     | Internal diameter of the clamping ears (minimum) | 20 mm                                                                                             |
| 11     | Material                                         | Q235B or Customized Steel                                                                         |

## **3 Reference Picture**