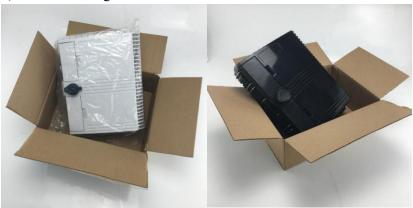

or with 1\*4 insert splitter
- 6 Empty Box with required splitter+adapters or required insert splitter



#### **DESCRIPTION**

The equipment is used as a termination point for the feeder cable to connect with drop cable in FTTx communication network system. The fiber splicing, splitting, distribution can be done in this box, and meanwhile it provides solid protection and management for the FTTx network building.

#### **FEATURES**

- 1) Clip-lock new design
- 2) Wet-proof water-proof dust-proof anti-aging, protection level up to IP65
- 3) Clamping for feeder cable and drop cable, fiber splitting, splicing, fixation, storage, distribution...etc all in one
- 4) Up to 16 FTTH flat cable
- 5) Wall and pole mountable

#### **PACKAGE**

#### 1). Plastic Heat-Sealing



#### 2). Carton Packing