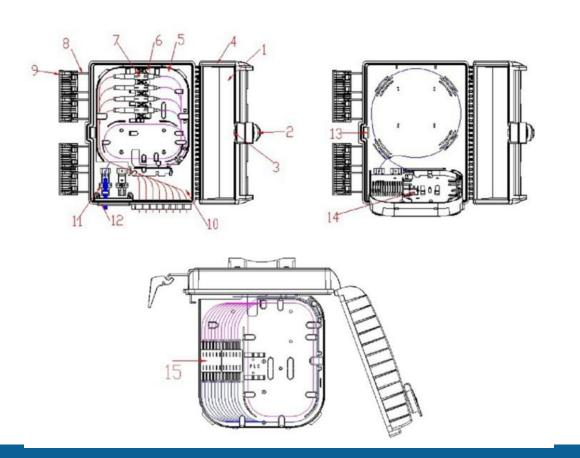

# FIBER OPTIC DISTRIBUTION BOX SPECIFICATION

GFX-09A







## **SPECIFICATION**

| MODEL   | Dimension<br>(L×W×H) | In/out port                             | Max.<br>Capacity | Full Set<br>N.W. (kgs) | Material |
|---------|----------------------|-----------------------------------------|------------------|------------------------|----------|
| GFX-09A | 300*230*87mm         | 2 Trunk Cable Ports 16 Drop Cable Ports | 16 FO            | 1.36 KG                | PC+ABS   |



### **STRUCTURE**



Pic·1·Box·Size

Pic·2·Installation·Size





#### **INSTALLATION**



#### ORDERING INFORMATION

- ① Empty Box without Pole Strap
- ② Empty Box with Pole Strap
- 3 Empty Box with 1\*16 mini splitter+16 adapters or with 1\*16 insert splitter
- 4 Empty Box with 1\*8 mini splitter+8 adapters or with 1\*8 insert splitter
- 5 Empty Box with 1\*4 mini splitter+4 adapters or with 1\*4 insert splitter
- 6 Empty Box with required splitter+adapters or required insert splitter



#### **DESCRIPTION**

The equipment is used as a termination point for the feeder cable to connect with drop cable in FTTx communication network system. The fiber splicing, splitting, distribution can be done in this box, and meanwhile it provides solid protection and management for the FTTx network building.

#### **FEATURES**

- 1) Clip-lock new design
- 2) Wet-p