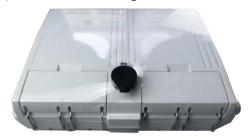

4 mini splitter+4 adapters or with 1\*4 insert splitter
- 6 Empty Box with required splitter+adapters or required insert splitter



#### **DESCRIPTION**

The equipment is used as a termination point for the feeder cable to connect with drop cable in FTTx communication network system. The fiber splicing, splitting, distribution can be done in this box, and meanwhile it provides solid protection and management for the FTTx network building.

#### **FEATURES**

- 1) Clip-lock new design
- 2) Wet-proof water-proof dust-proof anti-aging, protection level up to IP65
- 3) Clamping for feeder cable and drop cable, fiber splitting, splicing, fixation, storage, distribution...etc all in one
- 4) Up to 16 FTTH flat cable
- 5) Wall and pole mountable

#### **PACKAGE**

#### 1). Plastic Heat-Sealing



#### 2). Carton Packing