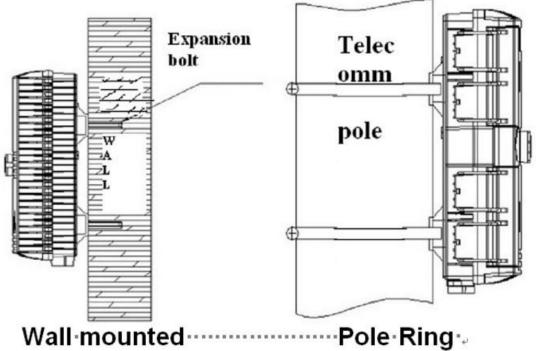

#### **INSTALLATION**

#### **FEATURES**

- 1) Clip-lock new design
- 2) Wet-proof water-proof dust-proof anti-aging, protection level up to IP65
- 3) Clamping for feeder cable and drop cable, fiber splitting, splicing, fixation, storage, distribution...etc all in one
- 4) Up to 16 FTTH flat cable
- 5) Wall and pole mountable