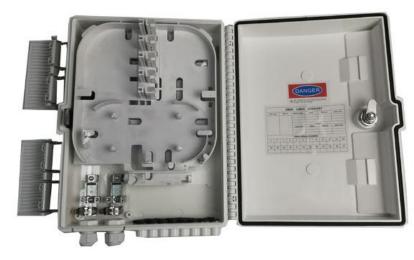

#### **DESCRIPTION**

The equipment is used as a termination point for the feeder cable to connect with drop cable in FTTx communication network system. The fiber splicing, splitting, distribution can be done in this box, and meanwhile it provides solid protection and management for the FTTx network building.

#### **FEATURES**

- 1) Clip-lock new design
- 2) Wet-proof water-proof dust-proof anti-aging, protection level up to IP65
- 3) Clamping for feeder cable and drop cable, fiber splitting, splicing, fixation, storage, distribution...etc all in one
- 4) Up to 16 FTTH flat cable
- 5) Wall and pole mountable