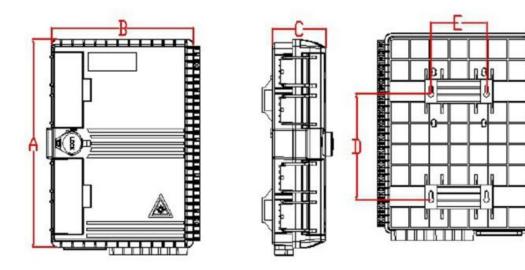

# FIBER OPTIC DISTRIBUTION BOX SPECIFICATION

GFX-09A







## **SPECIFICATION**

| MODEL   | Dimension<br>(L×W×H) | In/out port                             | Max.<br>Capacity | Full Set<br>N.W. (kgs) | Material |
|---------|----------------------|-----------------------------------------|------------------|------------------------|----------|
| GFX-09A | 300*230*87mm         | 2 Trunk Cable Ports 16 Drop Cable Ports | 16 FO            | 1.36 KG                | PC+ABS   |



### **STRUCTURE**



Pic·1·Box·Size

Pic·2·Installation·Size





#### **INSTALLATION**



#### ORDERING INFORMATION

- ① Empty Box without Pole Strap
- ② Empty Box with Pole Strap
- 3 Empty Box with 1\*16 mini splitter+16 adapters or with 1\*16 insert splitter
- 4 Empty Box with 1\*8 mini splitter+8 adapters or with 1\*8 insert splitter
- 5 Empty Box with 1\*4 mini splitter+4 adapters or with 1\*4 insert splitter
- 6 Empty Box with required splitter+adapters or required insert splitter



#### **DESCRIPTION**

The equipment is used as a termination point for the feeder cable to connect with drop cable in FTTx communication network system. The fiber splicing, splitting, distribution can be done in this box, and meanwhile it provides solid protection and management for the FTTx network building.

#### **FEATU