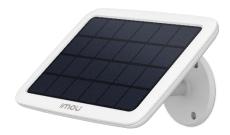

## FSP12-imou

Solar Panel for imou Cell 2 & Cell Go

| Dimension                        | 120(±0.5 mm) *180(±0.5 mm)*2.5mm (±0.5mm) |
|----------------------------------|-------------------------------------------|
| Encapsulation method             | PET laminated                             |
| Solar silicon crystal            | Single crystal                            |
| Open circuit voltage             | 7.4V (-5%/+10%)                           |
| Short circuit current            | 0.508A (-5%/+10%)                         |
| Solar panel working voltage      | 6.2V (-5%/+10%)                           |
| Working current                  | 0.484A (-5%/+10%)                         |
| Solar panel power Max Power(Ppm) | 3W (-5%/+10%)                             |
| Operating temperature            | -20°C to +60°C                            |
| Storage conditions               | Temperature -20°C~45°C,                   |
|                                  | Humidity<60%                              |
| Conversion rates                 | 18.2%±2%                                  |
| Protection Level                 | IP65                                      |
| Connection with camera           | Micro USB                                 |