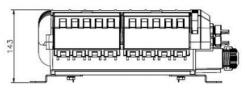

### **DIMENSION DRAWING**

Dimension: (mm)

| Dim | ension       | Adapter port                   |
|-----|--------------|--------------------------------|
| 411 | .5*243*143mm | Max. 16pcs SC simplex adapters |