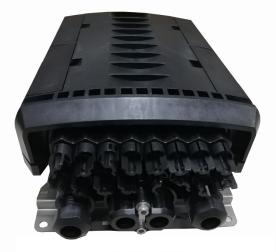

#### DESCRIPTION

Fiber optic terminal box suitable for optical fiber splicing, distribution and protection. It is practical design for fiber arrangement, and for outdoor wall mounted and pole mounted application.

#### **FEATURES**

- Material: PP +GF
- 4 pcs fiber optic splice trays, each 12 fibers; 48 fibers.
- Can Load 16pcs SC simplex adapter
- Each splice tray can put 1pc 1:8 PLC steel tube type splitter.
- 4pcs Φ18mm entry cable ports & 16pcs 3mm drop cable ports
- Wall mounting and pole mounting application
- Waterproof, outdoor using