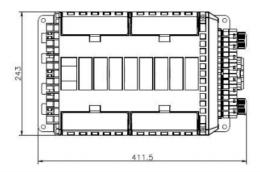

### **DIMENSION DRAWING**

Dimension: (mm)

| Dim | ension       | Adapter port                   |
|-----|--------------|--------------------------------|
| 411 | .5*243*143mm | Max. 16pcs SC simplex adapters |