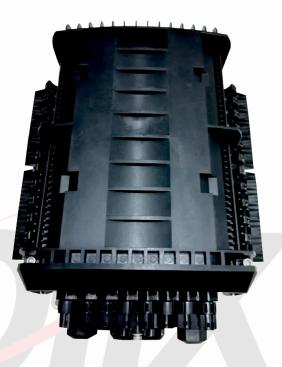

#### DESCRIPTION

Fiber optic terminal box suitable for optical fiber splicing, distribution and protection. It is practical design for fiber arrangement, and for outdoor wall mounted and pole mounted application.

#### **FEATURES**

- Material: PP +GF
- 4 pcs fiber optic splice trays, each 12 fibers; 48 fibers.
- Can Load 16pcs SC simplex adapter
- Each splice tray can put 1pc 1:8 PLC steel tube type splitter.
- 4pcs Φ18mm entry cable ports & 16pcs 3mm drop cable ports
- Wall mounting and pole mounting application
- Waterproof, outdoor using